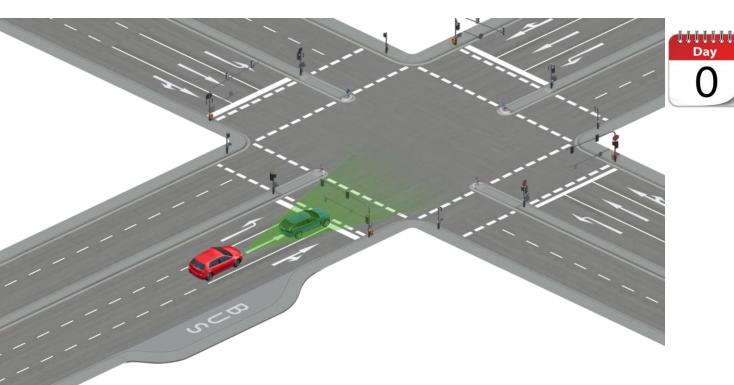

## //V2X Communication in AdaptIVe Evolution and Benefit

Onboard Perception Sensors

Red host-vehicle knows about objects detected by its local perception sensors

4 / / 29 June 2017

AdaptIVe Final Event, Aachen