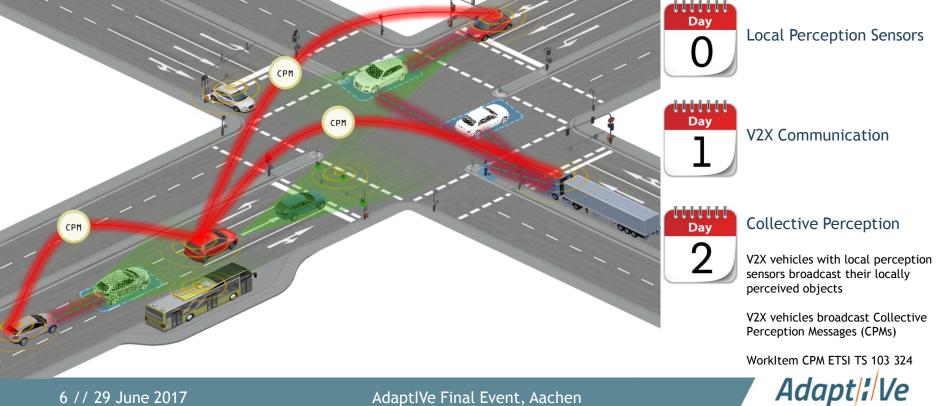

### //V2X Communication in AdaptIVe **Evolution and Benefit**

6 // 29 June 2017

AdaptIVe Final Event, Aachen