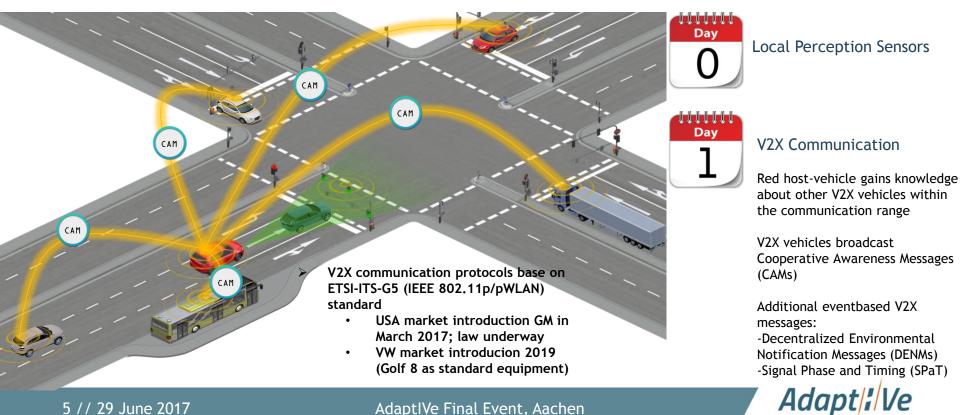

## //V2X Communication in AdaptIVe **Evolution and Benefit**

#### 5 // 29 June 2017

AdaptIVe Final Event, Aachen